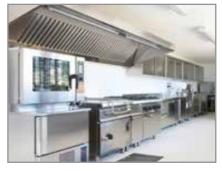

#### "first choice in cleaning industry.."

A kitchen exhaust hood is a device containing a mechanical fan that hangs above the stove in the kitchen. It removes airborne grease, combustion products, fumes, smoke, heat, and steam from the air by evacuation of the air and filtration. In commercial kitchens exhaust hoods are often used in combination with fire suppression devices so that fumes from a grease fire are properly vented and the fire is put out quickly. Commercial vent hoods may also be combined with a fresh air fan that draws in exterior air, circulating it with the cooking fumes, which are then drawn out by the hood.

In an exhaust hoods, a filtration system removes grease and other particles. Although many vent hoods exhaust air to the outside, some recirculate the air to the kitchen. In a recirculating system, filters are used to remove odors in addition to the grease.