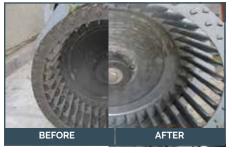

#### "first choice in cleaning industry.."

A kitchen exhaust hood is a device containing a mechanical fan that hangs above the stove in the kitchen. It removes airborne grease, combustion products, fumes, smoke, heat, and steam from the air by evacuation of the air and filtration. In commercial kitchens exhaust hoods are often used in combination with fire suppression devices so that fumes from a grease fire are properly vented and the fire is put out quickly. Commercial vent hoods may also be combined with a fresh air fan that draws in exterior air, circulating it with the cooking fumes, which are then drawn out by the hood.

In an exhaust hoods, a filtration system removes grease and other particles. Although many vent hoods exhaust air to the outside, some recirculate the air to the kitchen. In a recirculating system, filters are used to remove odors in addition to the grease.

### FOR KITCHEN EQUIPMENTS

"Your Key to Cleanliness!!"

Cleaning, Inspection & Maintenance of Air Handling Units

Cleaning, Inspection & Maintenance of Split Units, DX Units

Cleaning of Ducting

Cleaning, Inspection & Maintenance of Exhaust Fans,

Fresh Air Fans, Smoke Exhaust Fans etc.

Inspection & Maintenance of HVAC control systems

"Knowledge, experience and constant learning process.

Unconditional commitment to work and striving for innovations. Sharing of knowledge and experience with clients, colleagues and partners"