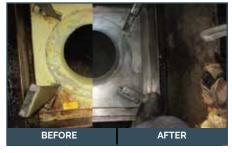

#### "first choice in cleaning industry.."

A kitchen exhaust hood is a device containing a mechanical fan that hangs above the stove in the kitchen. It removes airborne grease, combustion products, fumes, smoke, heat, and steam from the air by evacuation of the air and filtration. In commercial kitchens exhaust hoods are often used in combination with fire suppression devices so that fumes from a grease fire are properly vented and the fire is put out quickly. Commercial vent hoods may also be combined with a fresh air fan that draws in exterior air, circulating it with the cooking fumes, which are then drawn out by the hood.

In an exhaust hoods, a filtration system removes grease and other particles. Although many vent hoods exhaust air to the outside, some recirculate the air to the kitchen. In a recirculating system, filters are used to remove odors in addition to the grease.

### FOR KITCHEN EQUIPMENTS

"Your Key to Cleanliness!!"

Cleaning, Inspection & Maintenance of Air Handling Units

Cleaning, Inspection & Maintenance of Split Units, DX Units

Cleaning of Ducting

Cleaning, Inspection & Maintenance of Exhaust Fans,

Fresh Air Fans, Smoke Exhaust Fans etc.

Inspection & Maintenance of HVAC control systems

"Knowledge, experience and constant learning process.

Unconditional commitment to work and striving for innovations. Sharing of knowledge and experience with clients, colleagues and partners"