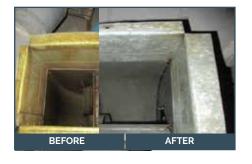

#### "first choice in cleaning industry.."

A kitchen exhaust hood is a device containing a mechanical fan that hangs above the stove in the kitchen. It removes airborne grease, combustion products, fumes, smoke, heat, and steam from the air by evacuation of the air and filtration. In commercial kitchens exhaust hoods are often used in combination with fire suppression devices so that fumes from a grease fire are properly vented and the fire is put out quickly. Commercial vent hoods may also be combined with a fresh air fan that draws in exterior air, circulating it with the cooking fumes, which are then drawn out by the hood.

In an exhaust hoods, a filtration system removes grease and other particles. Although many vent hoods exhaust air to the outside, some recirculate the air to the kitchen. In a recirculating system, filters are used to remove odors in addition to the grease.