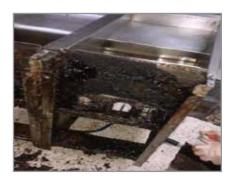

exhaust air flow is very important part of a commercial kitchen operation. If there is no proper grease trap at the kitchen hood it could:

Increase fire hazard at the exhaust duct

Increase the frequency expensive duct cleaning.

Cerates bad odor in or near the restaurant surroundings.

Increase the collection of grease on the top which could cause deterioration of roof materials.

These problems can be reduced through the proper use ecology unit at the kitchen.