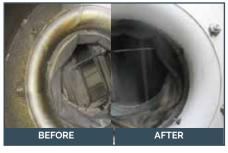

#### "first choice in cleaning industry.."

A kitchen exhaust hood is a device containing a mechanical fan that hangs above the stove in the kitchen. It removes airborne grease, combustion products, fumes, smoke, heat, and steam from the air by evacuation of the air and filtration. In commercial kitchens exhaust hoods are often used in combination with fire suppression devices so that fumes from a grease fire are properly vented and the fire is put out quickly. Commercial vent hoods may also be combined with a fresh air fan that draws in exterior air, circulating it with the cooking fumes, which are then drawn out by the hood.

In an exhaust hoods, a filtration system removes grease and other particles. Although many vent hoods exhaust air to the outside, some recirculate the air to the kitchen. In a recirculating system, filters are used to remove odors in addition to the grease.

### FOR KITCHEN EQUIPMENTS

"Your Key to Cleanliness!!"

Cleaning, Inspection & Maintenance of Air Handling Units

Cleaning, Inspection & Maintenance of Split Units, DX Units

Cleaning of Ducting

Cleaning, Inspection & Maintenance of Exhaust Fans,

Fresh Air Fans, Smoke Exhaust Fans etc.

Inspection & Maintenance of HVAC control systems

"Knowledge, experience and constant learning process.

Unconditional commitment to work and striving for innovations. Sharing of knowledge and experience with clients, colleagues and partners"