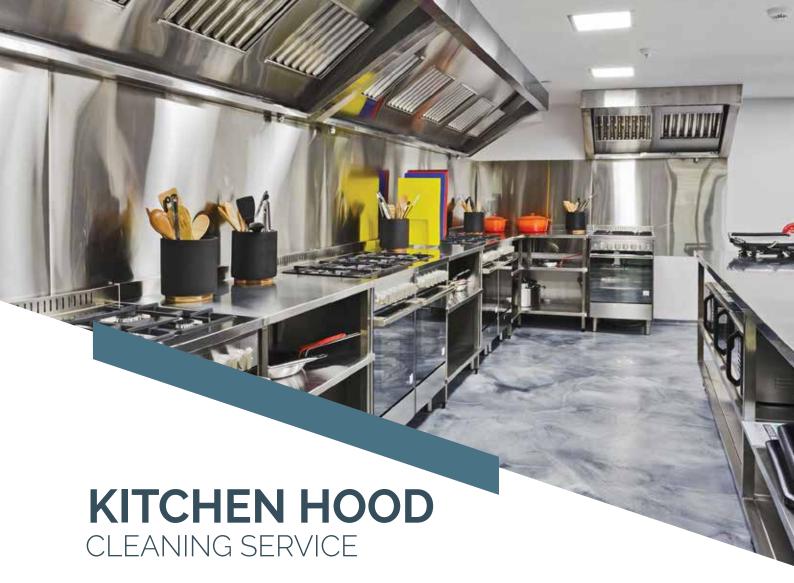

#### "first choice in cleaning industry.."

A kitchen exhaust hood is a device containing a mechanical fan that hangs above the stove in the kitchen. It removes airborne grease, combustion products, fumes, smoke, heat, and steam from the air by evacuation of the air and filtration. In commercial kitchens exhaust hoods are often used in combination with fire suppression devices so that fumes from a grease fire are properly vented and the fire is put out quickly. Commercial vent hoods may also be combined with a fresh air fan that draws in exterior air, circulating it with the cooking fumes, which are then drawn out by the hood.

In an exhaust hoods, a filtration system removes grease and other particles. Although many vent hoods exhaust air to the outside, some recirculate the air to the kitchen. In a recirculating system, filters are used to remove odors in addition to the grease.

### FOR KITCHEN EQUIPMENTS

"Your Key to Cleanliness!!"

Cleaning, Inspection & Maintenance of Air Handling Units

Cleaning, Inspection & Maintenance of Split Units, DX Units

Cleaning of Ducting

Cleaning, Inspection & Maintenance of Exhaust Fans,