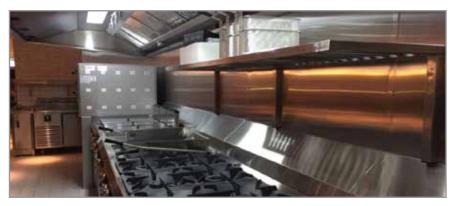

### **SAWAHIL**

INTERNATIONAL GENERAL TRADING CO.

CLEANING SERVICES

"choose the best for your kitchen needs"

Ecology Unit is an efficient and economical solution to remove the contaminated air from

the kitchen hood. They are suitable for conveying kitchen exhaust air. The removal of grease from the

exhaust air flow is very important part of a commercial kitchen operation. If there is no proper grease trap at the kitchen hood it could:

Increase fire hazard at the exhaust duct

Increase the frequency expensive duct cleaning.

Cerates bad odor in or near the restaurant surroundings.

Increase the collection of grease on the top which could cause deterioration of roof materials.

These problems can be reduced through the proper use ecology unit at the kitchen.