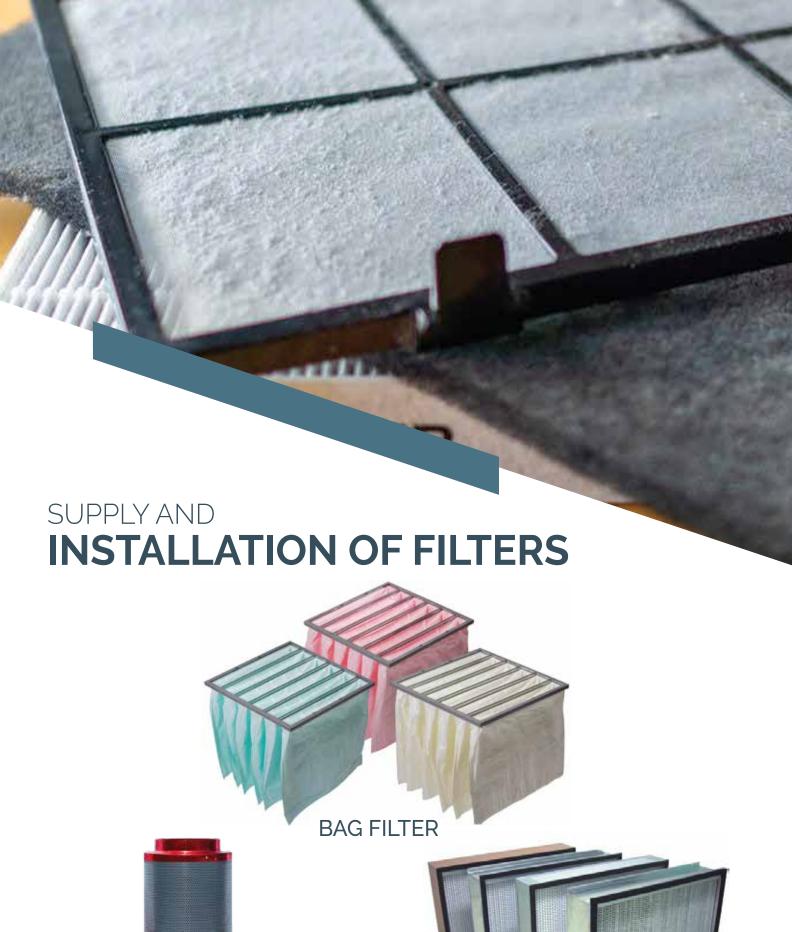

In an exhaust hoods, a filtration system removes grease and other particles. Although many vent hoods exhaust air to the outside, some recirculate the air to the kitchen. In a recirculating system, filters are used to remove odors in addition to the grease.