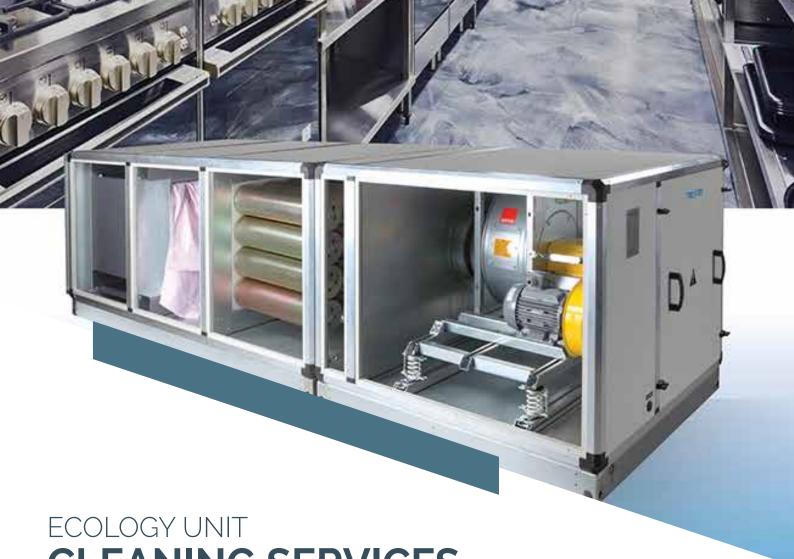

### **SAWAHIL**

INTERNATIONAL GENERAL TRADING CO.

CLEANING SERVICES

"choose the best for your kitchen needs"

Ecology Unit is an efficient and economical solution to remove the contaminated air from

the kitchen hood. They are suitable for conveying kitchen exhaust air. The removal of grease from the

exhaust air flow is very important part of a commercial kitchen operation. If there is no proper grease trap at the kitchen hood it could:

Increase fire hazard at the exhaust duct

Increase the frequency expensive duct cleaning.

Cerates bad odor in or near the restaurant surroundings.

Increase the collection of grease on the top which could cause deterioration of roof materials.

These problems can be reduced through the proper use ecology unit at the kitchen.