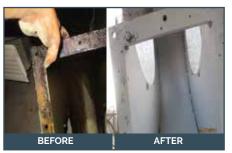

### **SAWAHIL**

INTERNATIONAL GENERAL TRADING CO.

CLEANING SERVICES

"choose the best for your kitchen needs"

Ecology Unit is an efficient and economical solution to remove the contaminated air from

the kitchen hood. They are suitable for conveying kitchen exhaust air. The removal of grease from the

exhaust air flow is very important part of a commercial kitchen operation. If there is no proper grease trap at the kitchen hood it could:

Increase fire hazard at the exhaust duct

Increase the frequency expensive duct cleaning.

Cerates bad odor in or near the restaurant surroundings.

Increase the collection of grease on the top which could cause deterioration of roof materials.

These problems can be reduced through the proper use ecology unit at the kitchen.