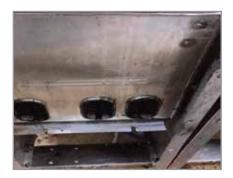

#### "first choice in cleaning industry.."

A kitchen exhaust hood is a device containing a mechanical fan that hangs above the stove in the kitchen. It removes airborne grease, combustion products, fumes, smoke, heat, and steam from the air by evacuation of the air and filtration. In commercial kitchens exhaust hoods are often used in combination with fire suppression devices so that fumes from a grease fire are properly vented and the fire is put out quickly. Commercial vent hoods may also be combined with a fresh air fan that draws in exterior air, circulating it with the cooking fumes, which are then drawn out by the hood.

In an exhaust hoods, a filtration system removes grease and other particles. Although many vent hoods exhaust air to the outside, some recirculate the air to the kitchen. In a recirculating system, filters are used to remove odors in addition to the grease.