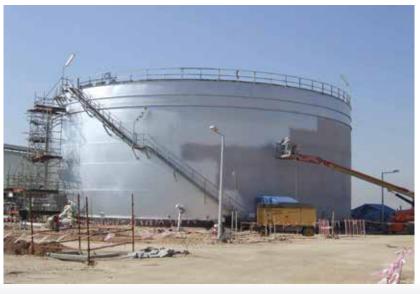

Sawahil International Co is a leading organization with Mechanical & Structural Division

Sawahil Int Co Equipped with very finely tuned fabrication team with qualified personals for carry out all kind of mechanical works. We are specialized in fuel pipeline works, fire fighting pipelines, HVAC and compressed air lines etc. We a special crew for the fabrication of pressure vessels, heavy structures etc.

We have well experienced team for the application of fiber mats in Tanks We are doing all types of tanks internal and external painting works